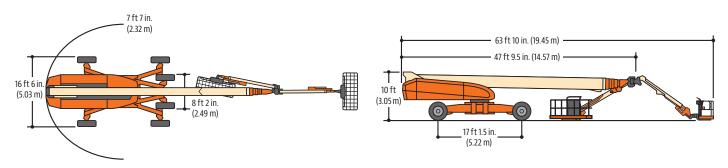

y
- Special Hydraulic Oils
- SkySense™
- Accessory Packages:
  - SkyWelder® Package
  - SkyPower® Package
- 1. Includes platform work lights, head and tail lights, amber beacon.
- 2. Includes battery heater and oil tank heater.
- ${\it 3. Includes console cover, boom wipers and cylinder bellows.}\\$
- Includes extreme cold engine oil, fuel conditioner, engine block heater, battery blanket, glow plugs, hydraulic tank heater, and oversized footswitch.
- 5. Not available in all markets.

Additional accessories and options available via JLG Aftermarket.

<sup>\*</sup> Provides indicator lights at platform control console for system distress, fuel level, low fuel, 5 degree tilt light and foot switch status.

# 1850SJ ULTRA SERIES BOOM LIFT



## **Dimensions**

All dimensions are approximate.



## **Reach Diagram**



## The JLG "1 & 5" Warranty

We provide coverage for one (1) full year, and cover all specified major structural components for five (5) years. Due to continuous product improvements, we reserve the right to make specification and/or equipment changes without prior notification. This machine meets or exceeds applicable ANSI and CSA requirements based on machine configuration as originally manufactured for intended applications. Please reference the serial number plate on the machine for additional information.



### JLG Industries, Inc.

1 JLG Drive McConnellsburg, PA 17233-9533 Telephone 717-485-5161 Toll-free in US 877-JLG-LIFT Fax 717-485-6417