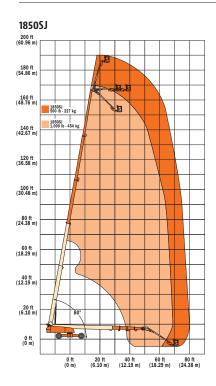

ls
- SkySense™
- Accessory Packages:
  - SkyWelder® Package
  - SkyPower® Package
- 1. Includes platform work lights, head and tail lights, amber beacon.
- 2. Includes battery heater and oil tank heater.
- ${\it 3. Includes console cover, boom wipers and cylinder bellows.}\\$
- Includes extreme cold engine oil, fuel conditioner, engine block heater, battery blanket, glow plugs, hydraulic tank heater, and oversized footswitch.
- 5. Not available in all markets.

Additional accessories and options available via JLG Aftermarket.

<sup>\*</sup> Provides indicator lights at platform control console for system distress, fuel level, low fuel, 5 degree tilt light and foot switch status.

# 1850SJ ULTRA SERIES BOOM LIFT



## **Dimensions**

All dimensions are approximate.



## **Reach Diagram**



## The JLG "1 & 5" Warranty

We provide coverage for one (1) full year, and cover all specified major structural components for five (5) years. Due to continuous product improvements, we reserve the right to make specification and/or equipment changes without prior notification. This machine meets or exceeds applicable ANSI and CSA requirements based on machine configuration as originally manufactured for intended applications. Please reference the serial number plate on the machine for additional information.



### JLG Industries, Inc.

1 JLG Drive McConnellsburg, PA 17233-9533 Telephone 717-485-5161 Toll-free in US 877-JLG-LIFT Fax 717-485-6417